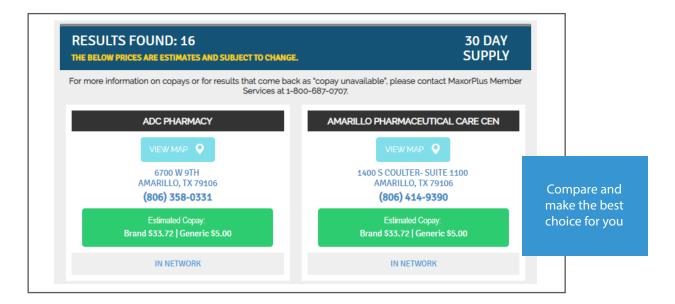

# ENHANCED CALCULATE MY COPAY

We've improved our Copay Calculator! Now housed within the Member portal, you can seamlessly look up drug information to determine your estimated copay and make the best purchasing decision for your household.

#### How does it work?

The Copay Calculator runs test claims at pharmacies within the designated area and returns both the Brand and Generic copay results.

|                                 | CALCULATE COPA                                                        | Y                                                     |  |  |  |
|---------------------------------|-----------------------------------------------------------------------|-------------------------------------------------------|--|--|--|
|                                 | DRUG NAME:                                                            |                                                       |  |  |  |
| Find out what                   | levoth                                                                |                                                       |  |  |  |
| your prescriptions<br>will cost | LEVOTHYROXINE 125 M                                                   | LEVOTHYROXINE 125 MCG TABLET                          |  |  |  |
|                                 | РНАГ                                                                  | RMACY PRICING BY RADIUS:                              |  |  |  |
|                                 | Finds pricing at pharmacies within given zipcode and radius settings. |                                                       |  |  |  |
|                                 | QUANTITY:                                                             | DAYS SUPPLY:                                          |  |  |  |
|                                 | 30                                                                    | 30                                                    |  |  |  |
|                                 | Quantity written by prescriber.                                       | Number of days over which the quantity will be taken. |  |  |  |
|                                 | ZIP CODE:                                                             | RADIUS FROM ZIP:                                      |  |  |  |
|                                 |                                                                       | ▼ Get Copay                                           |  |  |  |
|                                 | Enter the zip code from which the radius will be calculated.          | Enter the radius in miles.                            |  |  |  |
|                                 |                                                                       |                                                       |  |  |  |